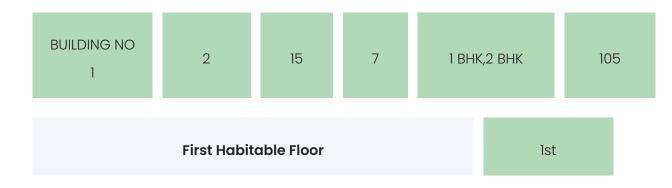

# BUILDING LAYOUT

# PROJECT & AMENITIES

| Time Line                        | Size         | Typography  |
|----------------------------------|--------------|-------------|
| Completed on 30th December, 2023 | 3310.91 Sqmt | 1 ВНК,2 ВНК |