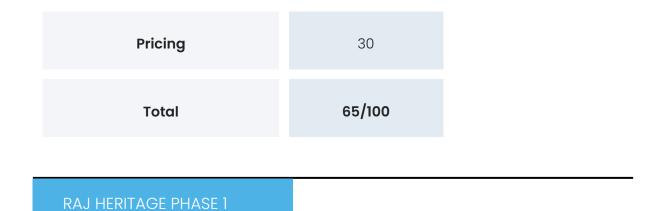

# PROJECT PROPSCORE

Propscience uses a unique and highly proprietary algorithm to arrive at Propscores for every project it covers. This score is calculated out of 100 points. Through our detailed research we gather over 500 data points of information about each project. These data points are broken down into categories (mentioned below). An individual score is arrived at for each category and then a combined project Propscore is given. The purpose of the Propscore is to help you evaluate the distinct value you can hope to derive from each aspect of the project.

| Category          | Score |
|-------------------|-------|
| Place             | 73    |
| Connectivity      | 73    |
| Infrastructure    | 92    |
| Local Environment | 80    |
| Land & Approvals  | 56    |
| Project           | 69    |
| People            | 46    |
| Amenities         | 56    |
| Building          | 80    |
| Layout            | 53    |
| Interiors         | 73    |