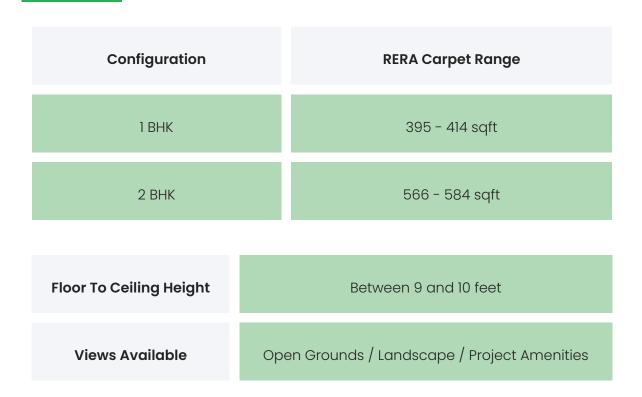

# PROJECT & AMENITIES

| Time Line                        | Size         | Typography  |
|----------------------------------|--------------|-------------|
| Completed on 30th December, 2023 | 3310.91 Sqmt | 1 ВНК,2 ВНК |